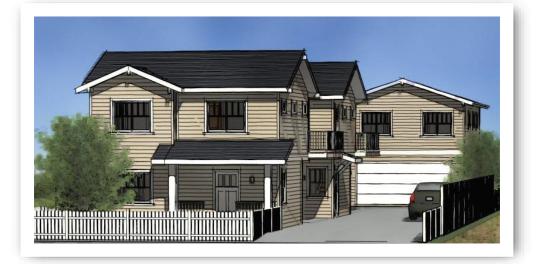

## 573 Hyde Park Place, Inglewood, CA 90302 (new construction and remodel)

This project features the construction of two new homes and one remodeled home on a 7,500 sq. ft. lot in the City of Inglewood.

### The new homes:

- are two stories
- are 1,229 sq. ft. / 1,243 sq. ft. / 1,203 sq. ft.
- has 3 bedrooms and 2 bathrooms