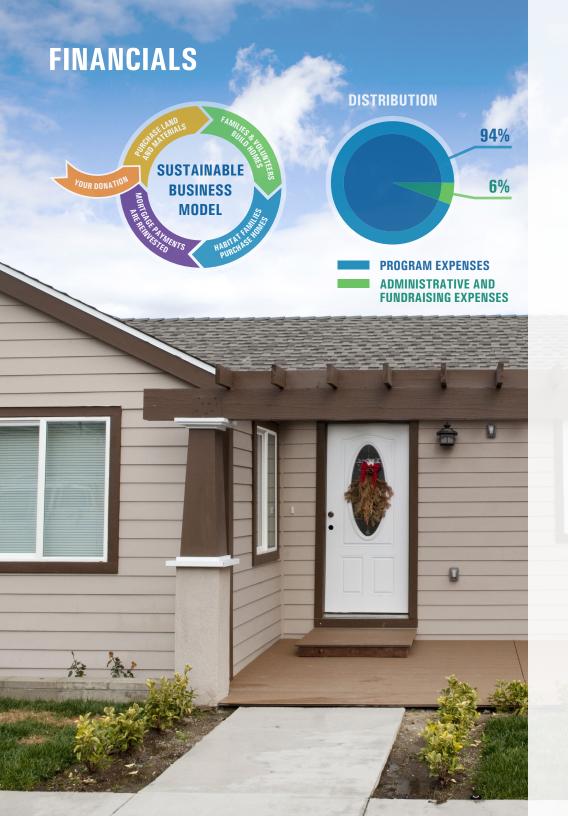

#### **EXPENSES**

| EXI ENGLO                              |               |  |
|----------------------------------------|---------------|--|
| Cost of Homes Sold and Program Support | \$29,102,362  |  |
| Management and General                 | \$1,310,189   |  |
| Fundraising                            | \$458,222     |  |
| <b>Total Expenses</b>                  | \$30,870,773  |  |
| Change in Net Assets                   | (\$2,540,773) |  |